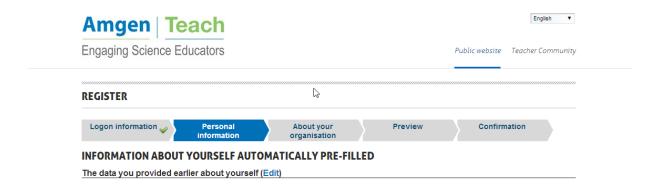

#### Reuse an existing EUN OpenID.

If you have clicked on "Reuse an existing EUN OpenID" you will be directed to your profile and specifically to the Amgen Teach course registration website:

Some information about yourself has already been pre-filled from your previous registration. However, you can edit something if it has changed since the time of initial creation of your OpenID by clicking on "edit".

You will then need to fill in the information that has not already been pre-filled:

- About Yourself:

Please note that you are only eligible to apply for a training course in your own country of residence and where you are teaching.