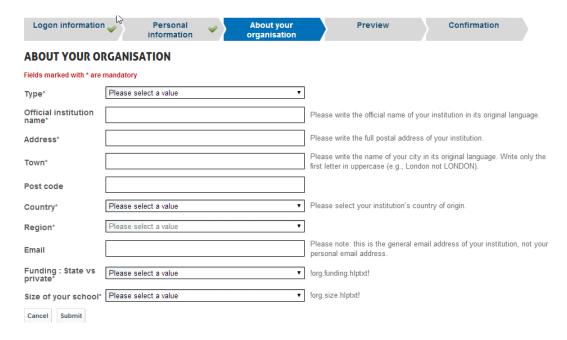

You are then directed to the section "About your organisation". There you are asked to input information concerning the organisation you are employed with. If you cannot find your organisation in the drop-down list provided, then you must click on "I did not see my organisation in the list", where you will need to include the following basic information:

Once all fields have been completed you must click on "submit".

You will then be directed to a preview of your profile. Please check through the information provided to make sure that you have not made a mistake. In the event you have made a mistake you can once again click on "EDIT" and make the necessary changes. If the information provided has been checked and is correct you must once again click on "submit" to finalise your registration.