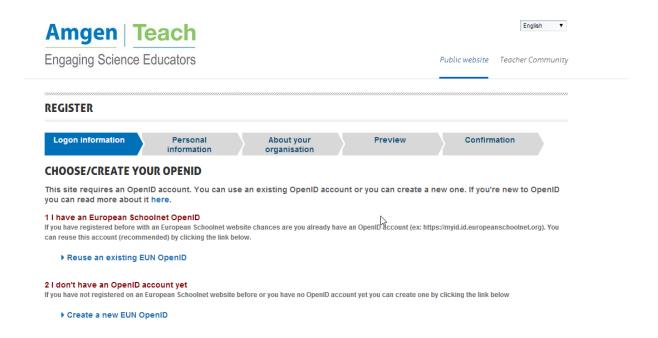

#### Registration process

Go to the Amgen Teach registration website: <a href="www.amgenteach.eu/register">www.amgenteach.eu/register</a>.

If you already have an EUN OpenID for another project then please select "Reuse an existing EUN OpenID". If you do not already have an OpenID please select "Create a new EUN OpenID".

#### Reuse an existing EUN OpenID.

If you have clicked on "Reuse an existing EUN OpenID" you will be directed to your profile and specifically to the Amgen Teach course registration website:

Some information about yourself has already been pre-filled from your previous registration. However, you can edit something if it has changed since the time of initial creation of your OpenID by clicking on "edit".